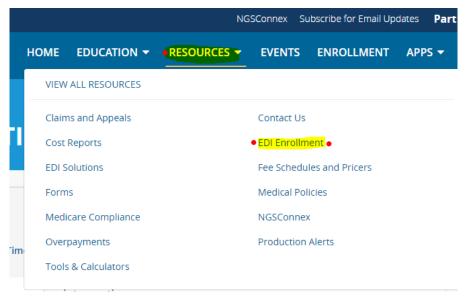

- NGS EDI ENROLLMENT PORTAL
- Under Resources at the top of the page you will choose EDI Enrollment.

- · Click on EDI Enrollment on the Left side of the page
- Located under Step 1 Complete your Enrollment there will be a link "Start Enrollment Process" Click on link.
- · On Attestation screen, click "Accept'
- Click on I am a Provider and Click on Next
- Click on I want to complete an EDI Registration Form and click on Next
- Select Contractor Code (Refer to the grid above for the corresponding payer you are enrolling with)
- EDI Registration Form
  - Provider information (Complete all fields marked with an \*)
  - What Transactions will you Authorize for this Submitter? Click on ASC X12 837 Claims and ASC X12 835 Remittance
  - PTAN/NPI Information (Complete all Fields marked with an \*)
  - Trading Partner Information (Choose Link to Third Party and Submitter Type is Clearinghouse)
  - Trading Partner ID (Complete all Fields marked with an \*. Refer to the grid corresponding to the payer you are enrolling for)
- Offshore Provider Information. Click on No
- Electronic Remittance Advice Information. Choose the Provider Identifiers either by TIN or EIN.
- Submission Information (Complete all Fields marked with an \*)
- Authorized Signature. Click on I agree to the terms and conditions above. (Complete all Fields marked with an \*) Click on Submit